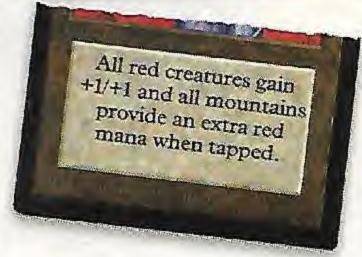

# It's Back!

hat's back you ask? Old-fashioned landkill, that's what! Let us journey back to two years ago. In mid'94 tournaments—before anybody played white and before landkill meant Armageddon—landkill was a viable and nasty type of deck. People would load up with Sinkholes, Ice Storms and even a Stone Rain or four. Together with Shatter—or even Shatterstorm for the Moxes—these decks would attempt to wipe out the other player with Black Vises and even, gasp, Instill Energied-Demonic Hordes!

Now in 1996, the challenges are different. Sinkholes and Ice Storms have been replaced by Icequakes and Thermokarsts. Demonic Hordes has been replaced by the worthless Minion of Leshrac, and Stone Rain is umm...still Stone Rain. So let's see if we can make an *Alliances/Ice Age* killer landkill deck.

The first ingredient in our landkill deck is—come on, you can guess it—yep, landkill! Stone Rains, Thermokarsts and Pillages. Pillages will serve double duty by providing some artifactkill as well.

To back up our landkill, we'll use a couple of Forgotten Lores. The great thing about Forgotten Lore is its versatility. Early in the game when we don't have mana, what's likely to be in our graveyard? Yep, some used landkill spells. It's always a hoot to let your opponent decide which one you can have back. "Hey, Pal—you want your swamp there to be Pillaged, 'Karsted or Rained?" Later in the game when you have some green mana available, you can hold off till he picks exactly what you need.

Of course, Incinerates are a must for any red deck to provide some creature and/or opponent elimination. Another staple card for red/green is the insanely versatile Stormbind. Since this deck doesn't require a ton of land to work, you can hold back a few to pitch at your opponent (or his creatures)

# By Rich Lipman

late in the game. Other musts are a Zuran Orb, an Essence Filter for enchantments (and because I'm paranoid) and, of course, a Lava Burst in case you want to blast away something large and annoying (the person you are playing probably fits that description).

Remember: When playing an Elvish Ranger, use the one with the good art.

Next, we need a way to speed up the deck in order to make sure that by the time you start killing his land, he's not summoning Seraphs or Minions of Leshracs. The three best mana producers available are Sol Grails, Jeweled Amulets and Fyndhorn Elves. Since we have better things to do at three mana than cast a Sol Grail (like maybe landkill!) we'll toss that one out. If we use Amulets, we have to recharge them